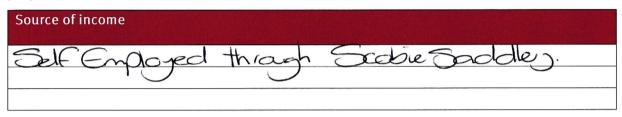

#### Other Sources of Income of \$500 or More Per Year

List here any other sources of income you, your trusts or private companies receive of \$500 or more per year.