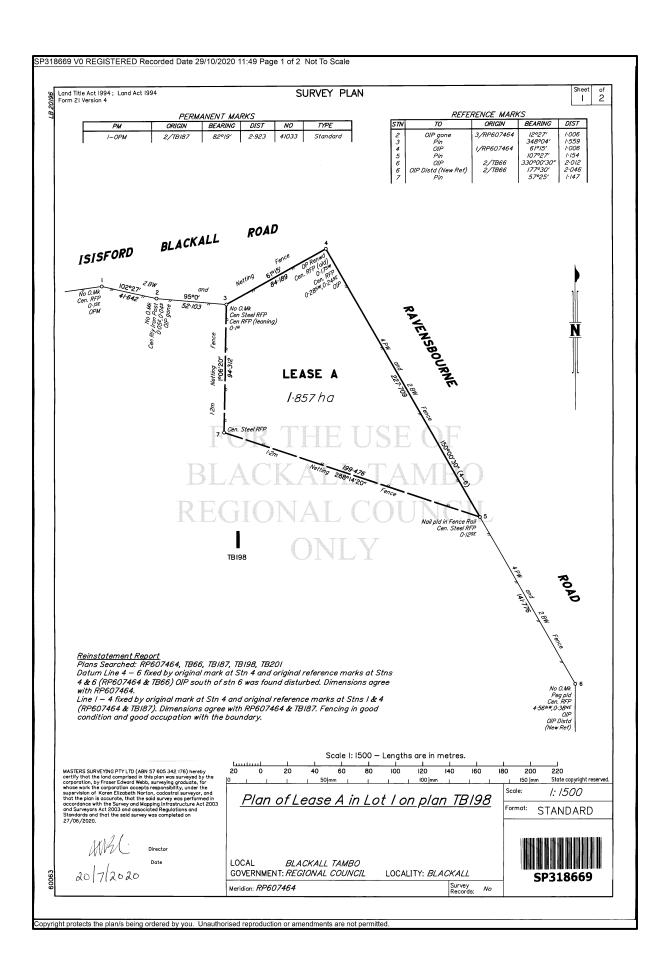

rseded planning scheme, over land at Ravensbourne Road, Blackall, formally described as Lease A on SP318669, which is over Lot 1 on TB198, is recommended for approval.

This recommendation is based on a comparison of the superseded and current planning schemes as they relate to the proposed development and a consideration of the practical implications of the development, particularly with regard to flooding. The superseded planning scheme will regulate the establishment and ongoing operation of the development in a manner that is appropriate for the locality and Council.

### **Link to Corporate Plan**

Economic Development
Outcome 4 – Land Development

## Consultation (internal/external)

Rates Officer Reel Planning

# Policy Implications Nil

## **Budget and Resource Implications** Nil





Return to Agenda Next Item

**OFFICER REPORTS** 

COUNCIL MEETING DATE: 17 February 2021

Item No: 5.6

SUBJECT HEADING: Building Our Regions Internet Project
Author and Officer's Title: Des Howard, Chief Executive Officer

CLASSIFICATION: (if confidential)

Summary: The Department of State Development, Tourism and Innovation are seeking additional information from Council for the Building Our Regions Round 5 funding.

### **Recommendation: That Council**

- 1. Reaffirms the decision made at the November 2020 meeting minute number 18/11A/20; and
- 2. Is committed to delivering the Blackall-Tambo Internet Project Stage 3; and
- 3. Acknowledges responsibility for any funding shortfall if costs or other contributing factors change; and
- 4. Seek a variation to the approved application to