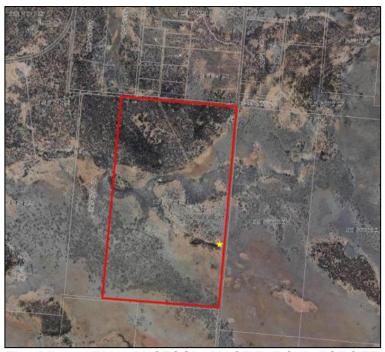

ourne Road, Blackall, formally described as Lot 58 on TA228134 (see **Figure 1**). The site is approximately 518 hectares in area and is a regular configuration, with frontage to Frames Lane to the north and Ravensbourne Road to the east. Based on aerial imagery, it appears Frames Lane is an unsealed road while and Ravensbourne Road is sealed for approximately 250 metres south of the junction of these two roads. The land is vegetated in areas, including along a watercourse that enters the property from the west, and denser bushland exists in the northern part of the property.

The property is improved by a dwelling house that fronts Ravensbourne Road and an ancillary farm shed (see location of star in Figure 1 for general position of these buildings). Each building has building approval.



FIGURE 1 - AERIAL PHOTOGRAPH OF THE SUBJECT SITE

### 3.0 DESCRIPTION OF PROPOSAL

The landowner proposes to host tourists on the property as part of a bush camping / rural lifestyle experience. Six camp sites are proposed to accommodate caravans and campers with a maximum of 12 paying guests at any one time. This small scale of accommodation is guided by thresholds prescribed in the superseded planning scheme for 'Visitor Accommodation' where planning approval is not triggered if certain requirements of the scheme are met (further discussed in the planning assessment below).

A 162m² (18m x 9m) ablution and kitchen facility is proposed to service basic needs of the guests. The concept plan of this facility is shown in **Figure 2** and will have a 'camp kitchen' character. This will prov