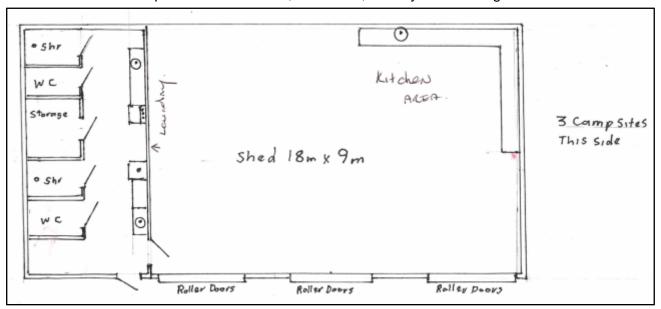

CRIPTION OF PROPOSAL

The landowner proposes to host tourists on the property as part of a bush camping / rural lifestyle experience. Six camp sites are proposed to accommodate caravans and campers with a maximum of 12 paying guests at any one time. This small scale of accommodation is guided by thresholds prescribed in the superseded planning scheme for 'Visitor Accommodation' where planning approval is not triggered if certain requirements of the scheme are met (further discussed in the planning assessment below).

A 162m² (18m x 9m) ablution and kitchen facility is proposed to service basic needs of the guests. The concept plan of this facility is shown in **Figure 2** and will have a 'camp kitchen' character. This will provide two showers, two toilets, laundry and cooking facilities.



**FIGURE 2** – CONCEPT PLAN OF THE ABLUTION AND KITCHEN BUILDING (3x sites are shown and another 3x sites will be provided on the other side of the facility).

A set of proposal plans submitted by the applicant are provided in **Attachment 1**. The camp sites will be positioned around the communal facility and will be proximate to the dwelling house and its access from Ravensbourne Road.

In addition to limiting the accommodation capacity of the development, the superseded planning scheme also prescribes requirements relating to such matters as building height, lighting, separation from incompatible land uses, water supply, effluent disposal, electricity and vehicle access. In order for the development to be categorised as Accepted development under the superseded planning scheme, these