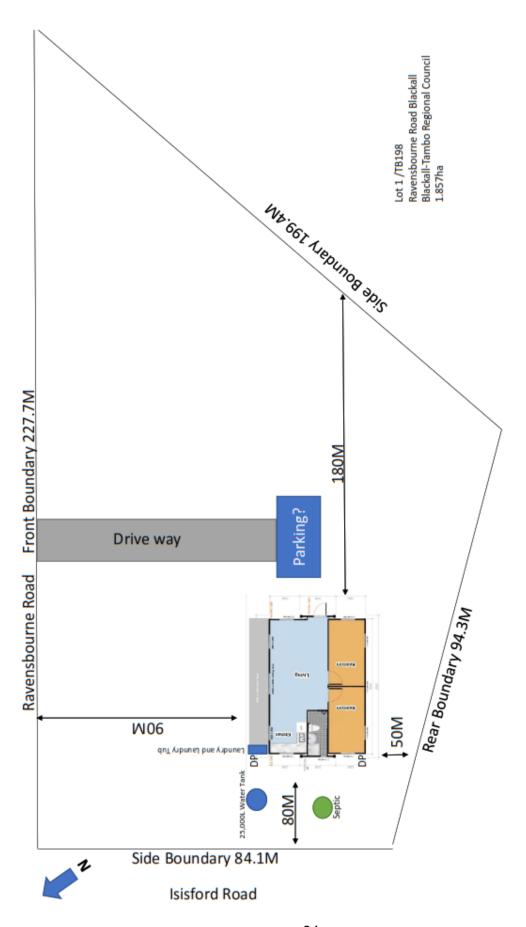

eded planning scheme, over land at Ravensbourne Road, Blackall, formally described as Lease A on SP318669, which is over Lot 1 on TB198, is recommended for approval.

This recommendation is based on a comparison of the superseded and current planning schemes as they relate to the proposed development and a consideration of the practical implications of the development, particularly with regard to flooding. The superseded planning scheme will regulate the establishment and ongoing operation of the development in a manner that is appropriate for the locality and Council.

### **Link to Corporate Plan**

Economic Development
Outcome 4 – Land Development

## Consultation (internal/external)

Rates Officer Reel Planning

# Policy Implications Nil

## **Budget and Resource Implications** Nil





Return to Agenda Next Item

**OFFICER REPORTS** 

COUNCIL MEETING DATE: 17 February 2021

Item No: 5.6

SUBJECT HEADING: Building Our Regions Internet Project
Author and Officer's Title: Des Howard, Chief Executive Officer

CLASSIFICATION: (if confidential)

Summary: The Department of State Development, Tourism and Innovation are seeking additional information from Council for the Building Our Regions Round 5 funding.

### **Recommendation: That Council**

- 1. Reaffirms the decision made at the November 2020 meeting minute number 18/11A/20; and
- 2. Is committed to delivering the Blackall-Tambo Internet Project Stage 3; and
- 3. Acknowledges responsibility for any funding shortfall if costs or other contributing factors change; and
- 4. Seek a variation to the approved application to th