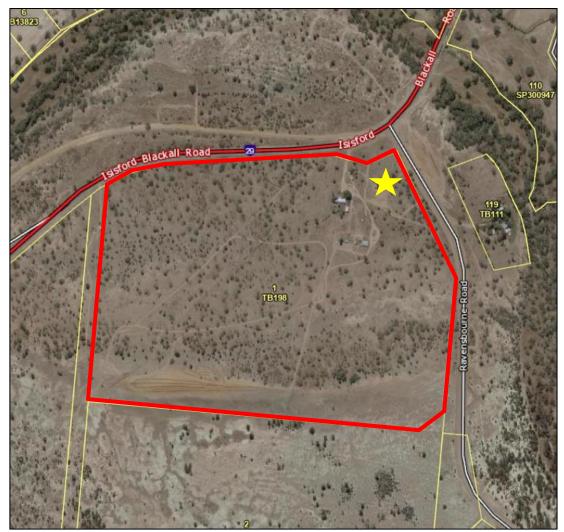

ct site is located at Ravensbourne Road, Blackall, formally described as Lease A on SP318669, which is over Lot 1 on TB198 (see **Figure 1** showing Lot 1). The general area of the subject site is denotated by a yellow star. The subject site is 1.857 hectares in area and is an irregular configuration, with frontage to Isisford Blackall Road to the north and Ravensbourne Road to the east. We understand that both Isisford Blackall Road and Ravensbourne Road are sealed roads. The subject site is sparsely vegetated apart from the southern boundary of the site, which is relatively void of any vegetation. There appears to be an existing dwelling house over Lot 1, however this is located outside the lease area and for the purpose of this assessment is treated as being located on a separate lot.



FIGURE 1 – AERIAL PHOTOGRAPH OF THE SUBJECT SITE

### 8.0 DESCRIPTION OF PROPOSAL

The proposed development is for a new dwelling house on a lease (Lease A on SP318669). The proposed dwelling is located toward the north-west corner of the lease (in the north-eastern corner of Lot 1), with direct access provided from Ravensbourne Road along the eastern boundary. No additional ancillary outbuildings are proposed as part of the development. The proposed dwelling will be connected to all necessary services, with a septic tank and 25,000L water tank provided directly north of the house.

The proposal will further be required to comply with the relevant Acceptable Solutions of the Rural Zone Code under the superseded planning scheme relating to such matters as building height, lighting, separa