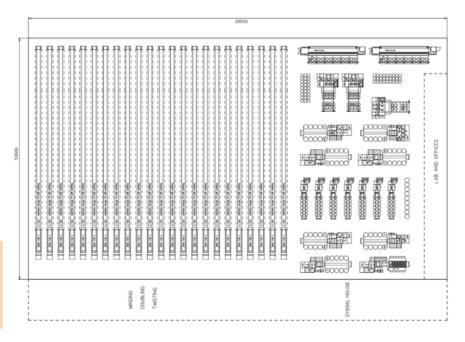

costs.

- Yarn spinning and dying increases the operational viability considerably.
   The primary opportunity identified for value adding wool is to produce woollen yarn.

# Marginal revenue per kg at optimum throughput (10 million kgs)

| roduct           | Scouring & Carbonising | Top Making | Spinning & Dyin |
|------------------|------------------------|------------|-----------------|
| Marginal cost    | \$0.24                 | \$0.77     | \$2.94          |
| farginal revenue | \$0.45                 | \$1.00     | \$6.30          |
| let revenue      | \$0.21                 | \$0.23     | \$3.36          |



# Opportunities for local value adding









97

98

# Example production systems



18 GOING BEYOND GREASY The opportunity for local value adding of Queensland's wool







# Economic impact assessment

The development of the wool processing facility will have significant impact upon the Blackall-Tambo economy:



GOING BEYOND GREASY The opportunity for local value adding of Queensland's wool 2I