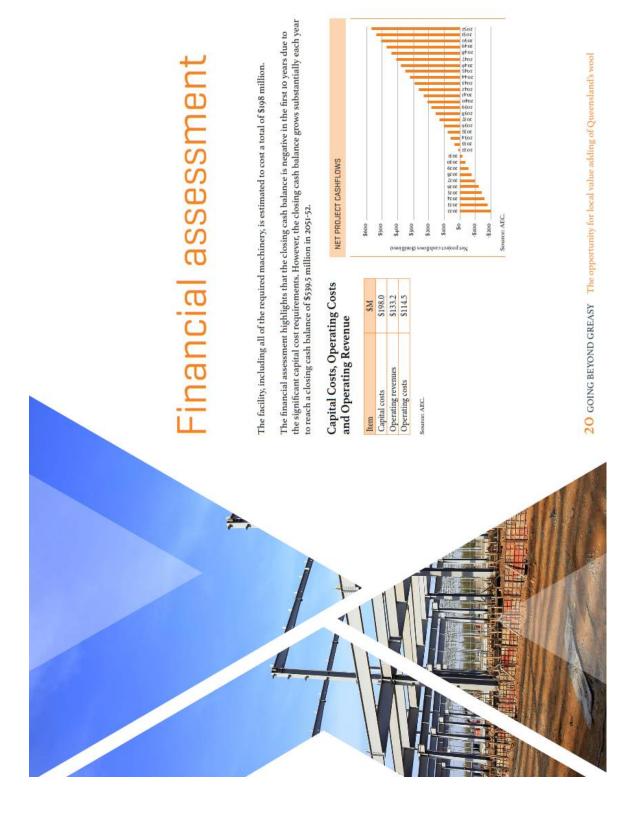

ts.

- Yarn spinning and dying increases the operational viability considerably.
   The primary opportunity identified for value adding wool is to produce woollen yarn.

# Marginal revenue per kg at optimum throughput (10 million kgs)

| roduct           | Scouring & Carbonising | Top Making | Spinning & Dyin |
|------------------|------------------------|------------|-----------------|
| Marginal cost    | \$0.24                 | \$0.77     | \$2.94          |
| farginal revenue | \$0.45                 | \$1.00     | \$6.30          |
| let revenue      | \$0.21                 | \$0.23     | \$3.36          |



# Opportunities for local value adding









97

98

# Example production systems



18 GOING BEYOND GREASY The opportunity for local value adding of Queensland's wool







# Economic impact assessment

The development of the wool processing facility will have significant impact upon the Blackall-Tambo economy:



GOING BEYOND GREASY The opportunity for local value adding of Queensland's wool 2I