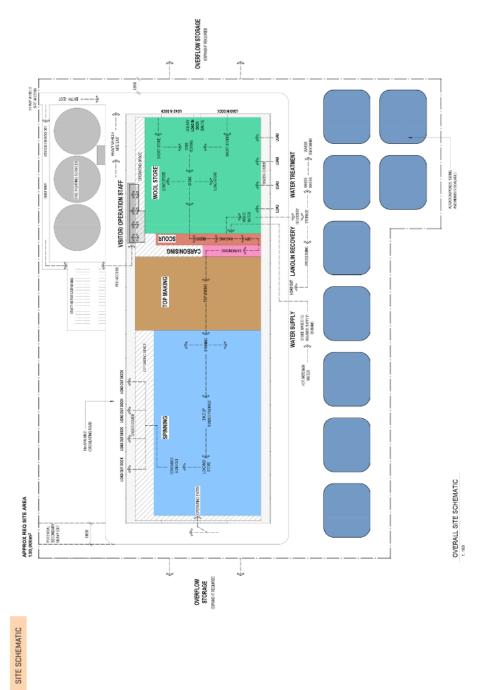

to be sufficiently viable as a final product due to the very high volumes required to cover the marginal increase in operating costs.

- Yarn spinning and dying increases the operational viability considerably.
   The primary opportunity identified for value adding wool is to produce woollen yarn.

# Marginal revenue per kg at optimum throughput (10 million kgs)

| roduct           | Scouring & Carbonising | Top Making | Spinning & Dyin |
|------------------|------------------------|------------|-----------------|
| Marginal cost    | \$0.24                 | \$0.77     | \$2.94          |
| farginal revenue | \$0.45                 | \$1.00     | \$6.30          |
| let revenue      | \$0.21                 | \$0.23     | \$3.36          |



# Opportunities for local value adding









97

98

# Example production systems



18 GOING BEYOND GREASY The opportunity for local value adding of Queensland's wool







# Economic impact assessment

The development of the wool processing facility will have significant impact upon the Blackall-Tambo economy:



GOING BEYOND GREASY The opportunity for local value adding of Queensland's wool 2I