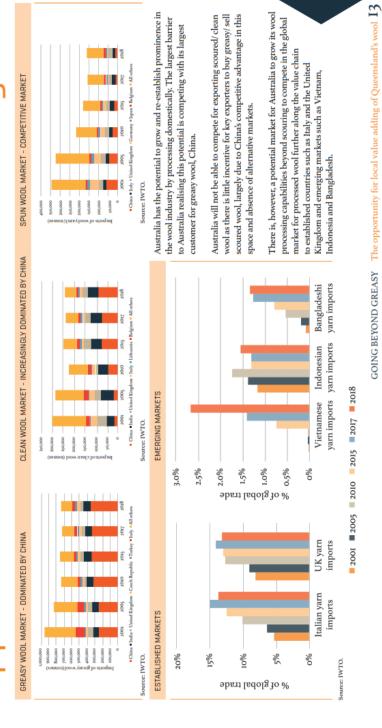

ikely to be sufficiently viable as a final product due to the very high volumes required to cover the marginal increase in operating costs.

- Yarn spinning and dying increases the operational viability considerably.
   The primary opportunity identified for value adding wool is to produce woollen yarn.

# Marginal revenue per kg at optimum throughput (10 million kgs)

| roduct           | Scouring & Carbonising | Top Making | Spinning & Dyin |
|------------------|------------------------|------------|-----------------|
| Marginal cost    | \$0.24                 | \$0.77     | \$2.94          |
| farginal revenue | \$0.45                 | \$1.00     | \$6.30          |
| let revenue      | \$0.21                 | \$0.23     | \$3.36          |



# Opportunities for local value adding









97

98

# Example production systems



18 GOING BEYOND GREASY The opportunity for local value adding of Queensland's wool







# Economic impact assessment

The development of the wool processing facility will have significant impact upon the Blackall-Tambo economy:



GOING BEYOND GREASY The opportunity for local value adding of Queensland's wool 2I