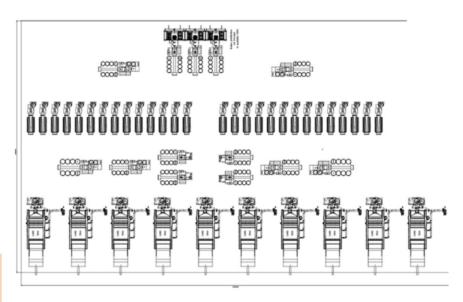

osts.

- Yarn spinning and dying increases the operational viability considerably.
   The primary opportunity identified for value adding wool is to produce woollen yarn.

# Marginal revenue per kg at optimum throughput (10 million kgs)

| roduct           | Scouring & Carbonising | Top Making | Spinning & Dyin |
|------------------|------------------------|------------|-----------------|
| Marginal cost    | \$0.24                 | \$0.77     | \$2.94          |
| farginal revenue | \$0.45                 | \$1.00     | \$6.30          |
| let revenue      | \$0.21                 | \$0.23     | \$3.36          |



# Opportunities for local value adding









97

98

# Example production systems



18 GOING BEYOND GREASY The opportunity for local value adding of Queensland's wool







# Economic impact assessment

The development of the wool processing facility will have significant impact upon the Blackall-Tambo economy:



GOING BEYOND GREASY The opportunity for local value adding of Queensland's wool 2I