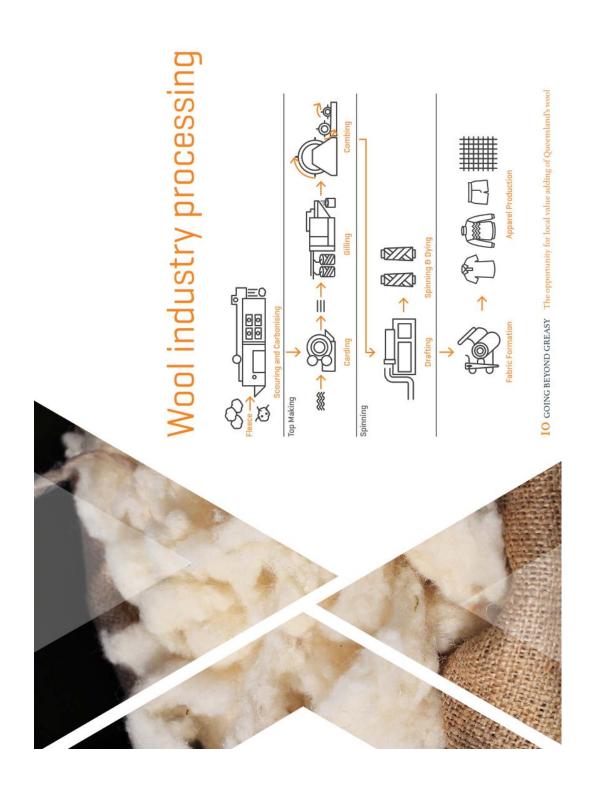

fitable than comparable cattle operations on a per hectare basis, even after accounting for the higher input and imputed labour costs associated with sheep operations.

Sensitivity analysis also shows that sheep operations are more profitable under nearly all price scenarios, except for scenarios with a high cattle price and a low or medium wool price.



RAPAD expects that over a period of 10 years, sheep numbers will increase by approximately 1 million within fenced areas due to the implementation of the cluster fencing. This will see Queensland wool production increase to approximately 10

The wire fences are expected to significantly decrease the number of livestock that are

lost to wild dogs each year.

GOING BEYOND GREASY The opportunity for local value adding of Queensland's wool



### Kg top made per year -- Spinning line --- Viability - spinn \$1.00

Note: The cost curves do not consider any return on capital and are used to present an initial understanding of the value adding processes which may be viable options.

# Viability of local value adding

stage of processing and were compared to the potential marginal lift in the value of the wool at each stage. This highlighted the throughput thresholds requires approximately to mkg of greasy wool to be operationally viable. Production cost curves were examined across a range of throughput levels at each

viable option given prevailing market conditions. Key findings from the marginal value The viability of producing clean/ scoured wool as a final product is not likely to be a adding analysis include:

Scouring and c