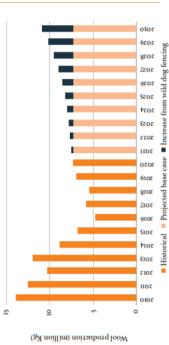

| 83    | 83     |
| Vet positions after interest cost       | \$23  | \$10   |
| alue of imputed labour                  | 98    | \$4    |
| eturn after interest and imputed labour | \$17  | 98     |

A review of ABARES and MLA data shows the farm-level economics also supports the expected expansion of the Queensland sheep flock.

Sheep operations in the Blackall region are estimated to be nearly three times more profitable than comparable cattle operations on a per hectare basis, even after accounting for the higher input and imputed labour costs associated with sheep operations.

Sensitivity analysis also shows that sheep operations are more profitable under nearly all price scenarios, except for scenarios with a high cattle price and a low or medium wool price.



RAPAD expects that over a period of 10 years, sheep numbers will increase by approximately 1 million within fenced areas due to the implementation of the cluster fencing. This will see Queensland wool production increase to approximately 10

The wire fences are expected to significantly decrease the number of livestock that are

lost to wild dogs each year.

GOING BEYOND GREASY The opportunity for local value adding of Queensland's wool



### Kg top made per year -- Spinning line --- Viability - spinn \$1.00

Note: The cost curves do not consider any return on capital and are used to present an initial understanding of the value adding processes which may be viable options.

# Viability of local value adding

stage of processing and were compared to the potential marginal lift in the va