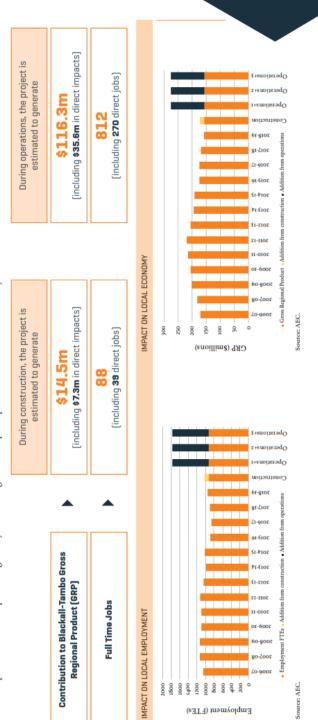

to produce woollen yarn.

# Marginal revenue per kg at optimum throughput (10 million kgs)

| roduct           | Scouring & Carbonising | Top Making | Spinning & Dyin |
|------------------|------------------------|------------|-----------------|
| Marginal cost    | \$0.24                 | \$0.77     | \$2.94          |
| farginal revenue | \$0.45                 | \$1.00     | \$6.30          |
| let revenue      | \$0.21                 | \$0.23     | \$3.36          |



# Opportunities for local value adding









97

98

# Example production systems



18 GOING BEYOND GREASY The opportunity for local value adding of Queensland's wool







# Economic impact assessment

The development of the wool processing facility will have significant impact upon the Blackall-Tambo economy:



GOING BEYOND GREASY The opportunity for local value adding of Queensland's wool 2I