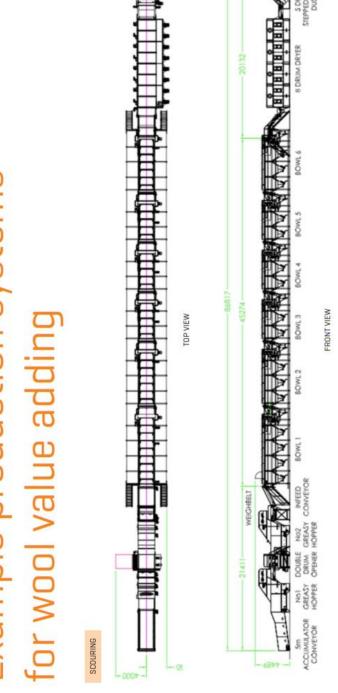

duct due to the very high volumes required to cover the marginal increase in operating costs.

- Yarn spinning and dying increases the operational viability considerably.
   The primary opportunity identified for value adding wool is to produce woollen yarn.

# Marginal revenue per kg at optimum throughput (10 million kgs)

| roduct           | Scouring & Carbonising | Top Making | Spinning & Dyin |
|------------------|------------------------|------------|-----------------|
| Marginal cost    | \$0.24                 | \$0.77     | \$2.94          |
| farginal revenue | \$0.45                 | \$1.00     | \$6.30          |
| let revenue      | \$0.21                 | \$0.23     | \$3.36          |



# Opportunities for local value adding









97

98

# Example production systems



18 GOING BEYOND GREASY The opportunity for local value adding of Queensland's wool







# Economic impact assessment

The development of the wool processing facility will have significant impact upon the Blackall-Tambo economy:



GOING BEYOND GREASY The opportunity for local value adding of Queensland's wool 2I